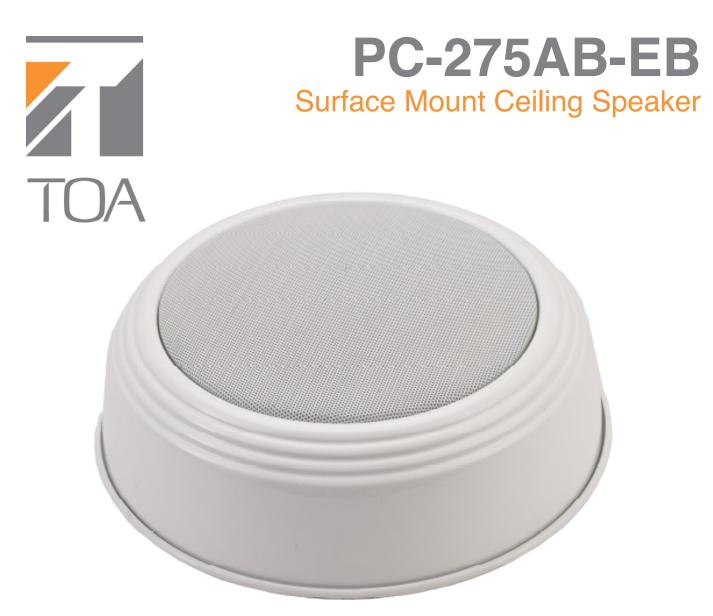

The TOA PC-275AB-EB complies with EN54 regulations making it ideal for Voice Alarm and Public Address applications. Suitable for a wide range of indoor applications, where speakers need to be mounted on to the ceiling.

- 2 separate 100V transformers and 2 speakers
- Easy installation
- A/B wiring
- EN 54-24 certified + BS 5839 Part 8

| Rated Input          | 6 W                                     |
|----------------------|-----------------------------------------|
| Tappings             | 1.5W, 3W, 6W                            |
| Sound Pressure Level | 88dB                                    |
| Frequency Response   | 150Hz - 20kHz                           |
| Speaker Component    | 3x5" full range dual cone (A/B 2 lines) |
| Finish               | ABS, white                              |
| Dimensions           | 245(Diam) x 131(D) mm                   |
| Weight               | 2.05kg                                  |